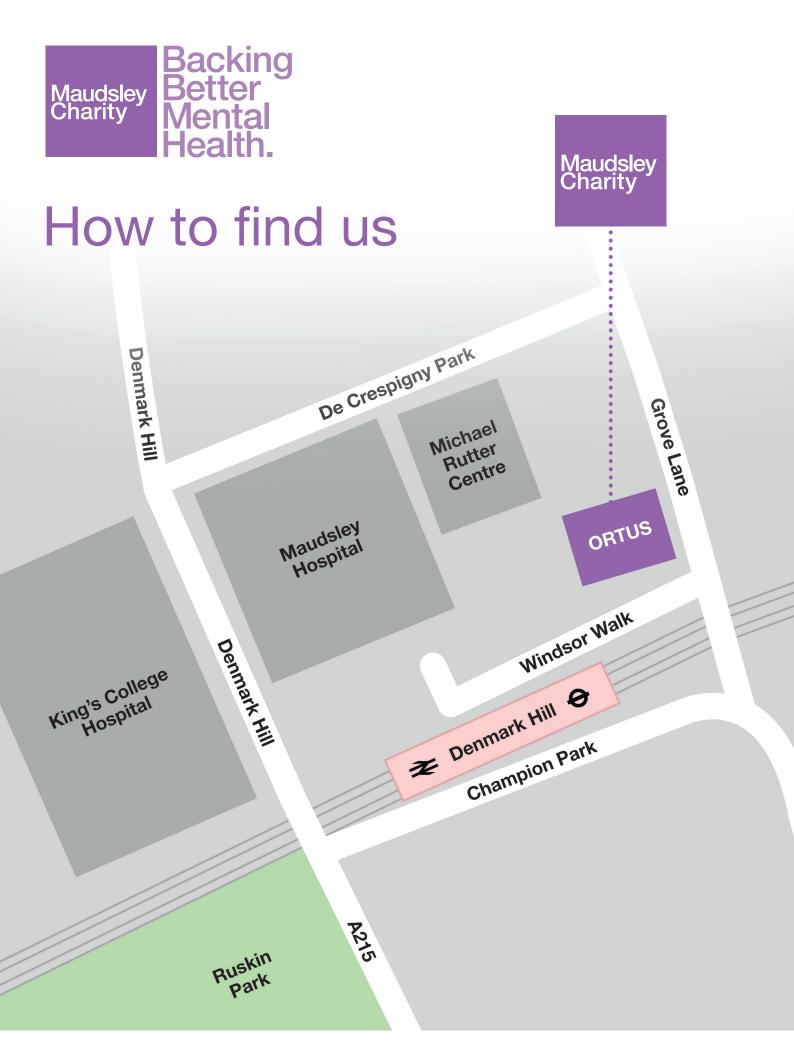

### **Maudsley Charity**

ORTUS 82-96 Grove Lane London SE5 8SN

**Telephone:** 020 3696 9760 (select option 4)

**Email:** info@maudsleycharity.org Registered charity number: 1175877

## **Overground**

The nearest overground station is Denmark Hill which provides direct services to Clapham Junction and Highbury and Islington.

#### **Train**

The nearest station is Denmark Hill (Zone 2). From Central London - Blackfriars, Farringdon, St Pancras and Victoria.

There are direct connections to Bromley, Orpington, Bexleyheath and Sevenoaks as well as services to north London, Bedfordshire, Hertfordshire and Kent.

Denmark Hill is also connected to London Overground which provides direct services to Clapham Junction and Highbury and Islington.

#### Car

From central London: follow the A215 from the Elephant and Castle. The ORTUS is located on Grove Lane, behind Denmark Hill (A215). Congestion charge: The ORTUS is not in the London congestion charge zone. There is limited parking available at the ORTUS by prior arrangement.